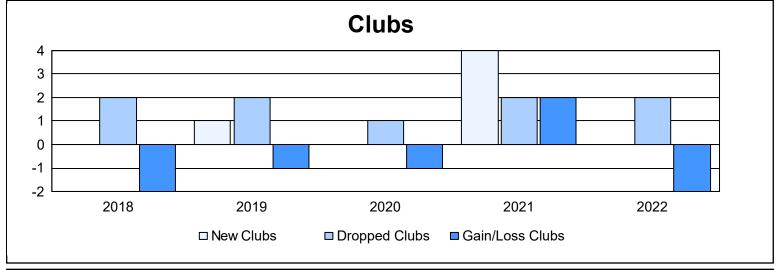

District 14 A As of June 2022 Cumulative

| Year      | New<br>Clubs | Dropped<br>Clubs | Gain/<br>Loss<br>Clubs | New<br>Members | Charter<br>Members | Reinstate<br>Members | Transfer<br>Members | Total<br>Member<br>Added | Total<br>Members<br>Dropped | Gain/<br>Loss<br>Members |
|-----------|--------------|------------------|------------------------|----------------|--------------------|----------------------|---------------------|--------------------------|-----------------------------|--------------------------|
| 2017-2018 | 0            | 2                | -2                     | 151            | 10                 | 2                    | 3                   | 166                      | 271                         | -105                     |
| 2018-2019 | 1            | 2                | -1                     | 91             | 29                 | 15                   | 2                   | 137                      | 129                         | 8                        |
| 2019-2020 | 0            | 1                | -1                     | 123            | 3                  | 0                    | 4                   | 130                      | 178                         | -48                      |
| 2020-2021 | 4            | 2                | 2                      | 43             | 141                | 9                    | 8                   | 201                      | 220                         | -19                      |
| 2021-2022 | 0            | 2                | -2                     | 123            | 4                  | 4                    | 8                   | 139                      | 197                         | -58                      |
| Average   | 1            | 2                | -1                     | 106            | 37                 | 6                    | 5                   | 155                      | 199                         | -44                      |